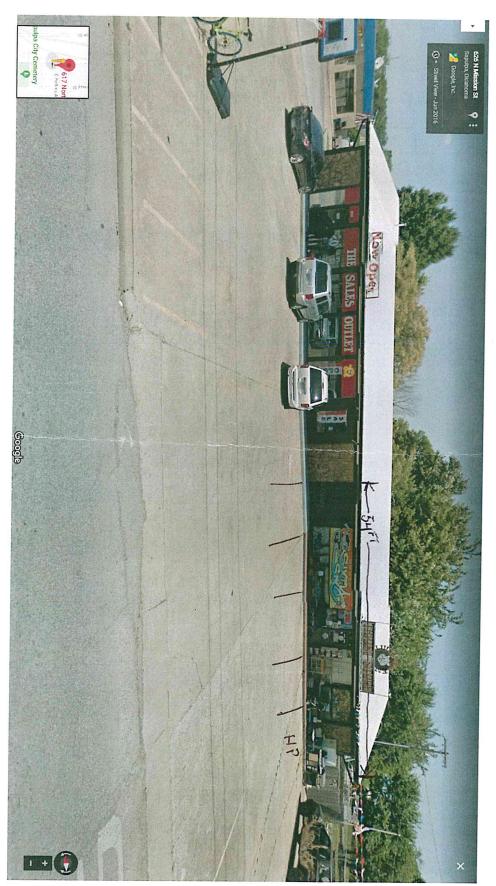

ROLL CALL: AYE-John Anderson, Bruce Bledsoe, Marty Cummins, Wes Galloway, Reg Green, Carla Gunn, Craig Henderson, Louis Martin, Hugo Naifeh, Carla Stinnett. NAY-None. Motion carried 10-0..

**B.** Motion was made by Councilor Craig Henderson, seconded by Vice-Mayor Louis Martin, to approve the application submitted by Rex Jacobs for a Specific Use Permit, SUP-026, to allow a Commercial Medicinal Marijuana Dispensary located at 617 North Mission Street, Sapulpa, Oklahoma.