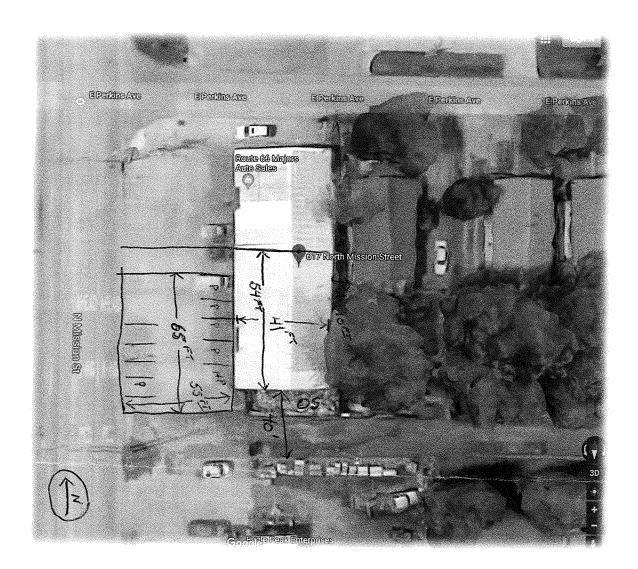

ROLL CALL: AYE-John Anderson, Bruce Bledsoe, Marty Cummins, Wes Galloway, Reg Green, Carla Gunn, Craig Henderson, Louis Martin, Hugo Naifeh, Carla Stinnett. NAY-None. Motion carried 10-0..

**B.** Motion was made by Councilor Craig Henderson, seconded by Vice-Mayor Louis Martin, to approve the application submitted by Rex Jacobs for a Specific Use Permit, SUP-026, to allow a Commercial Medicinal Marijuana Dispensary located at 617 North Mission Street, Sapulpa, Oklahoma.