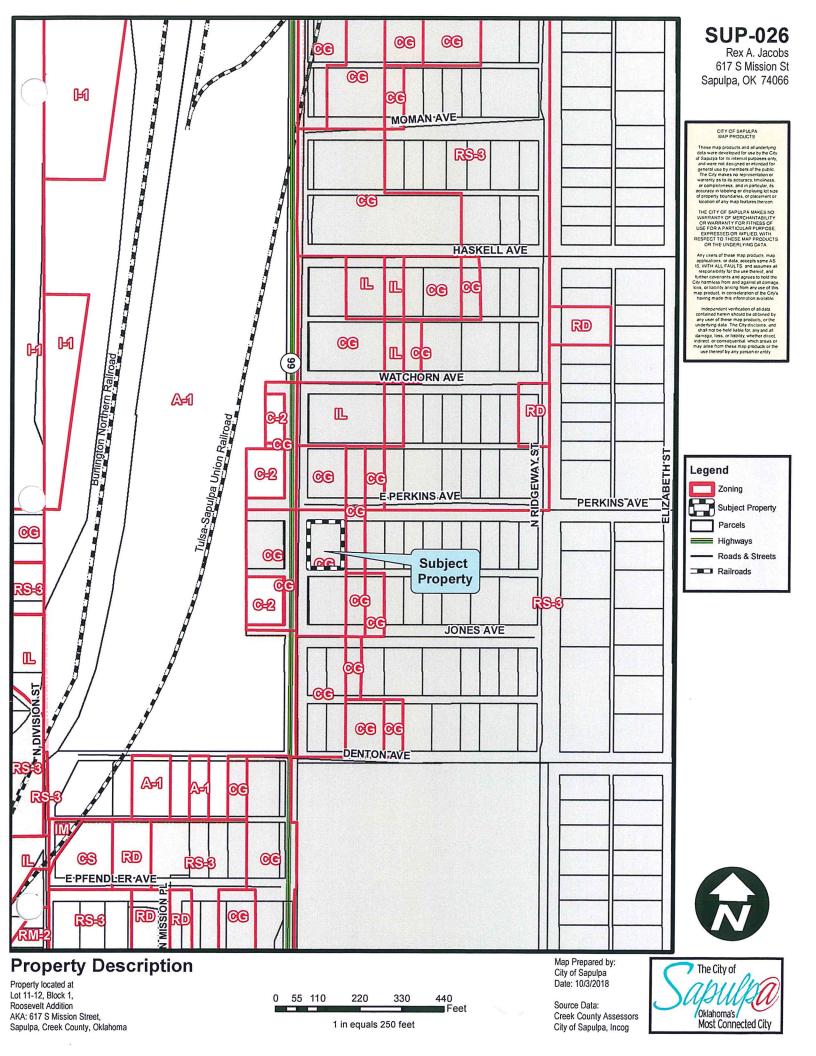

ROLL CALL: AYE-John Anderson, Bruce Bledsoe, Marty Cummins, Wes Galloway, Reg Green, Carla Gunn, Craig Henderson, Louis Martin, Hugo Naifeh, Carla Stinnett. NAY-None. Motion carried 10-0..

**B.** Motion was made by Councilor Craig Henderson, seconded by Vice-Mayor Louis Martin, to approve the application submitted by Rex Jacobs for a Specific Use Permit, SUP-026, to allow a Commercial Medicinal Marijuana Dispensary located at 617 North Mission Street, Sapulpa, Oklahoma.