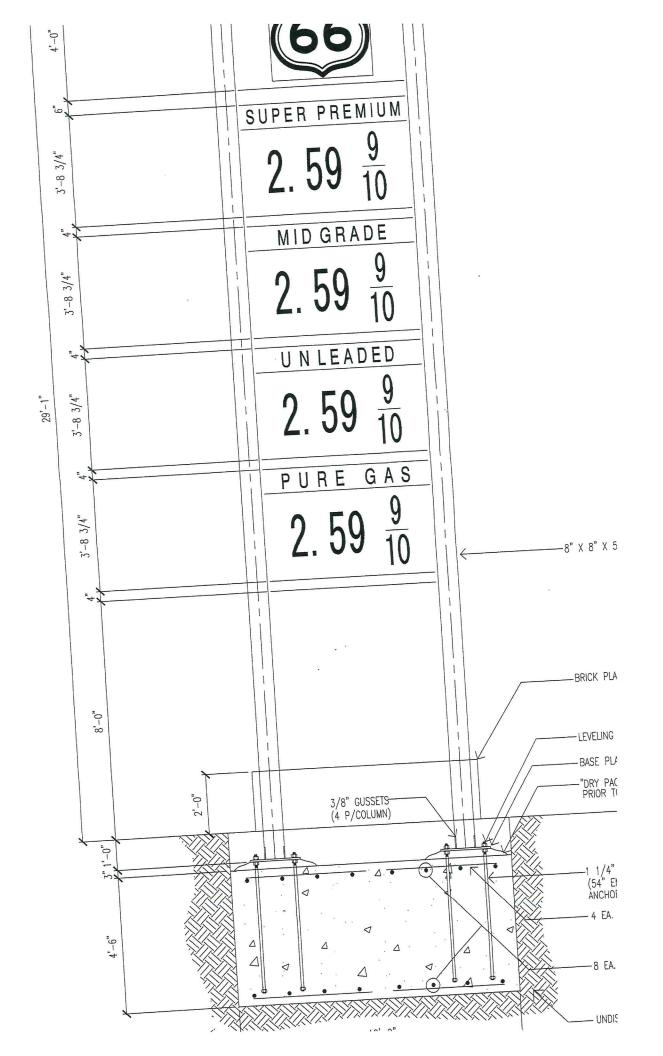

### 5. ADMINISTRATION.

**A.** Motion was made by Councilor John Anderson, seconded by Councilor Hugo Naifeh, to table the renewal of a service agreement with Motorola Solutions for support of radios used by police officers in the amount of \$14,557.20.

ROLL CALL: AYE-John Anderson, Bruce Bledsoe, Marty Cummins, Wes Galloway, Reg Green, Carla Gunn, Craig Henderson, Louis Martin, Hugo Naifeh, Carla Stinnett. NAY-None. Motion carried 10-0.

- B. Motion was made by Councilor Marty Cummins, seconded by Vice-Mayor Louis Martin, to approve Oklahoma Department of Environmental Quality's (ODEQ) Addendum B to Consent Order 12-046 concerning Basins No. 2 and No. 4 Wastewater Treatment Facility Construction Project.
  - ROLL CALL: AYE-John Anderson, Bruce Bledsoe, Marty Cummins, Wes Galloway, Reg Green, Carla Gunn, Craig Henderson, Louis Martin, Hugo Naifeh, Carla Stinnett. NAY-None. Motion carried 10-0.
- C. Motion was made by Vice-Mayor Louis Matin, seconded by Councilor Marty Cummins, to approve an equipment lease-purchase agreement with Motorola Solutions, Inc., for installation and maintenance of a Computer Aided Dispatch (CAD) System in the amount of \$747,074.65.
  - ROLL CALL: AYE-John Anderson, Bruce Bledsoe, Marty Cummins, Wes Galloway, Reg Green, Carla Gunn, Craig Henderson, Louis Martin, Hugo Naifeh, Carla Stinnett. NAY-None. Motion carried 10-0.
- D. Motion was made by Vice-Mayor Louis Martin, seconded by Councilor Hugo Naifeh, to approve the license agreement with Wholesale Petroleum Properties, Inc., for placement of a sign in the right-of-way at 309 North Mission Street, Sapulpa, Oklahoma.
  - ROLL CALL: AYE-John Anderson, Bruce Bledsoe, Marty Cummins, Wes Galloway, Reg Green, Carla Gunn, Craig Henderson, Louis Martin, Hugo Naifeh, Carla Stinnett. NAY-None. Motion carried 10-0.
  - Motion was made by Vice-Mayor Louis Martin, seconded by Councilor John Anderson, to approve the following items of business:
- **E.** Approve the statement of work with Innovative Interfaces Incorporated for transition services to Apollo Library Biblionix in the amount of \$5,410.25;
- **F.** Approve the agreement with Apollo Library Biblionix for records information services for the Sapulpa Public Library in the amount of \$4,600.00.
  - ROLL CALL: AYE-John Anderson, Bruce Bledsoe, Marty Cummins, Wes Galloway, Reg Green, Carla Gunn, Craig Henderson, Louis Martin, Hugo Naifeh, Carla Stinnett. NAY-None. Motion carried 10-0.