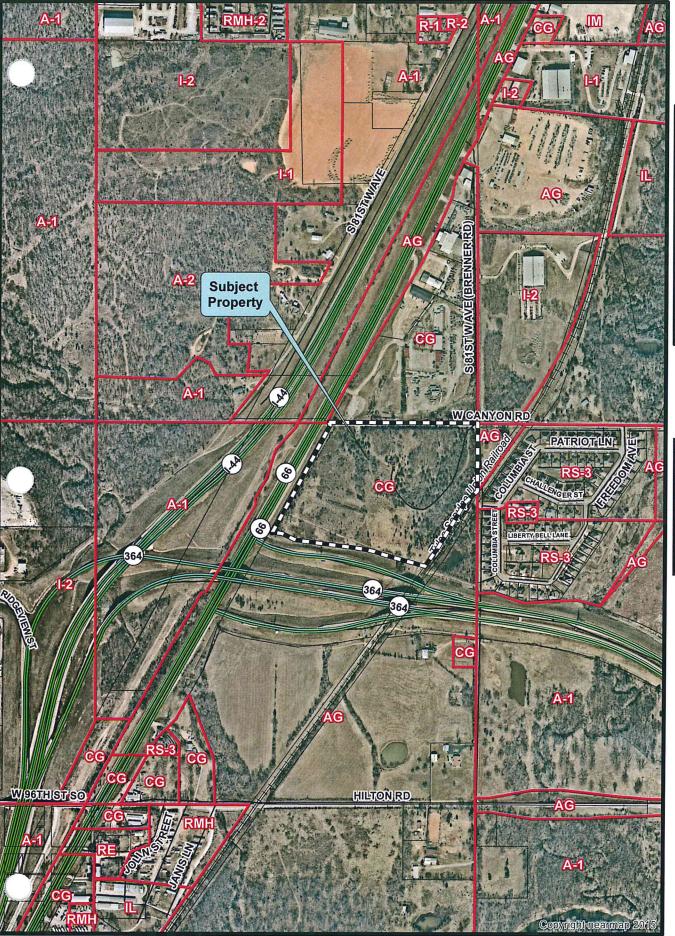

### 4. <u>COMMUNITY DEVELOPMENT.</u>

A. Motion was made by Councilor Marty Cummins, seconded by Council Craig Henderson, to approve the application submitted by Hollis Allen and Walter P. Moore for a Specific Use Permit, SUP-023, and Planned Unit Development, PUD-2018-01, to allow a multi-family use in a multi-story building located at the Northeast corner of Creek Turnpike and State Highway 66.