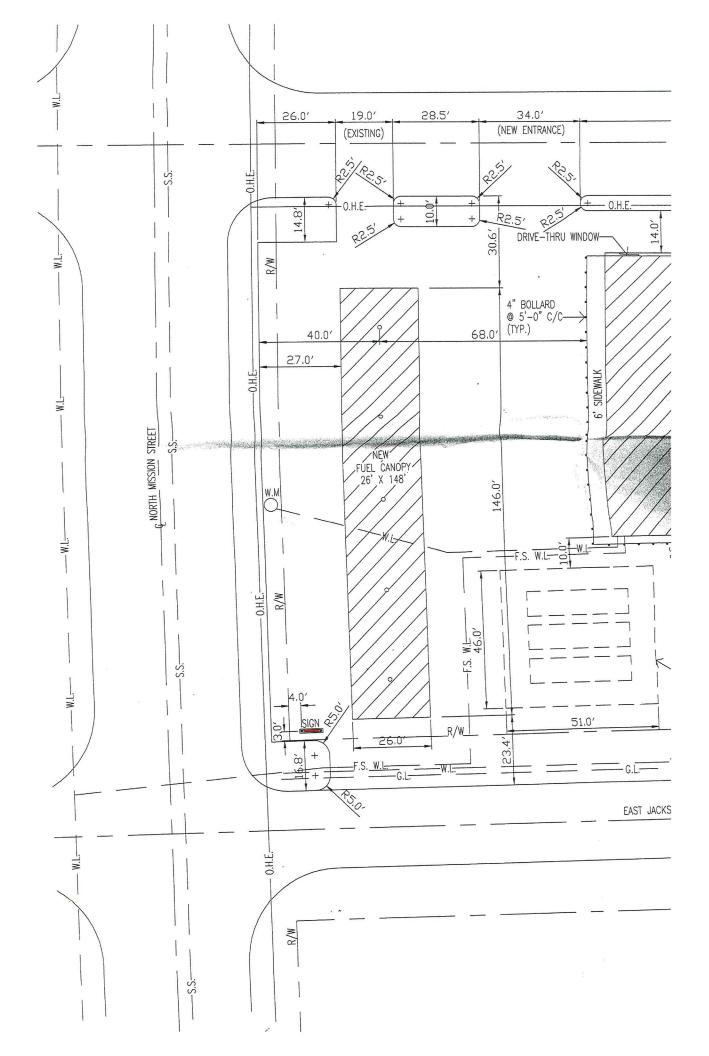

arty Rivers                                  |
| ATTEST:                                                |                                                          |
| Shirley Burzio, City Clerk                             |                                                          |
| APPROVED AS TO FORM:                                   |                                                          |
| David R. Widdoes, City Attorney                        |                                                          |



<sup>3</sup>roperty Description

.ots 9-12, Block 1, Woodlawn Addition Sapulpa, Creek County, Oklahoma :-911: 309 N Mission Street, Sapulpa, OK 74066. 0 20 40 80 1 in equals 133 feet City of Sapulpa Date: 11/6/2018

Source Data: Creek County Assessors City of Sapulpa, Incog









### **AGENDA ITEM**

Administration 10.E.

**City Council Regular** 

Meeting Date: December 17, 2018

Submitted By: Martha Stalker, Library Director

**Department:** Library

Presented By: Martha Stalker

### **SUBJECT:**

Discussion and possible action regarding Statement of Work with Innovative Interfaces Incorporated for Transition Services to Apollo Library Biblionix in the amount of \$5,410.25.

### **BACKGROUND:**

The library needs to transition its records information services to Apollo Library Biblionix to promote better, cost effective, and user friendly services. The cost for these exit services is \$5,410.25.

### **RECOMMENDATION:**

Staff recommends approval of Exit Services of Innovative/Polaris for the Sapulpa Public Library.

**Fiscal Impact** 

**Amount:** \$5,410.