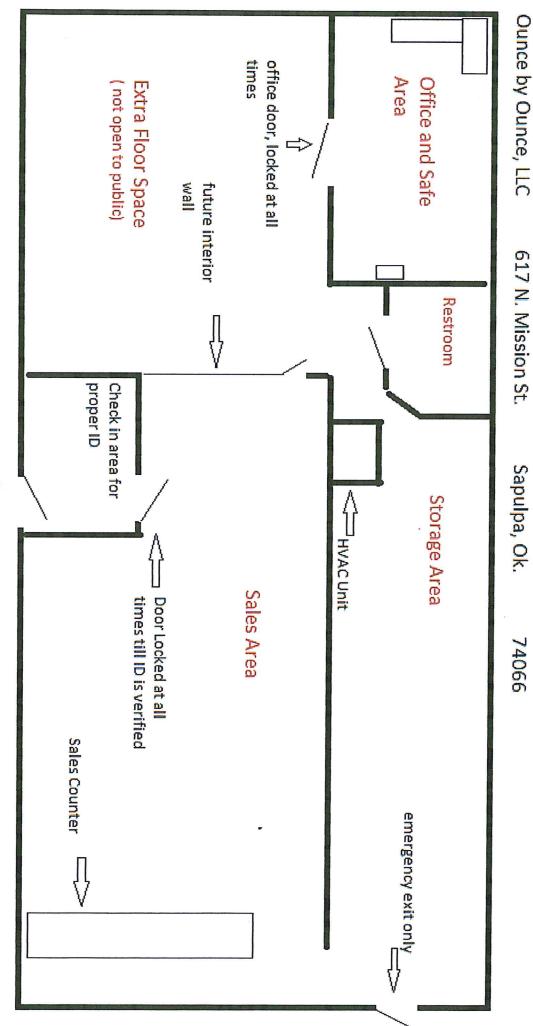

ROLL CALL: AYE-John Anderson, Bruce Bledsoe, Marty Cummins, Wes Galloway, Reg Green, Carla Gunn, Craig Henderson, Louis Martin, Hugo Naifeh, Carla Stinnett. NAY-None. Motion carried 10-0..

**B.** Motion was made by Councilor Craig Henderson, seconded by Vice-Mayor Louis Martin, to approve the application submitted by Rex Jacobs for a Specific Use Permit, SUP-026, to allow a Commercial Medicinal Marijuana Dispensary located at 617 North Mission Street, Sapulpa, Oklahoma.