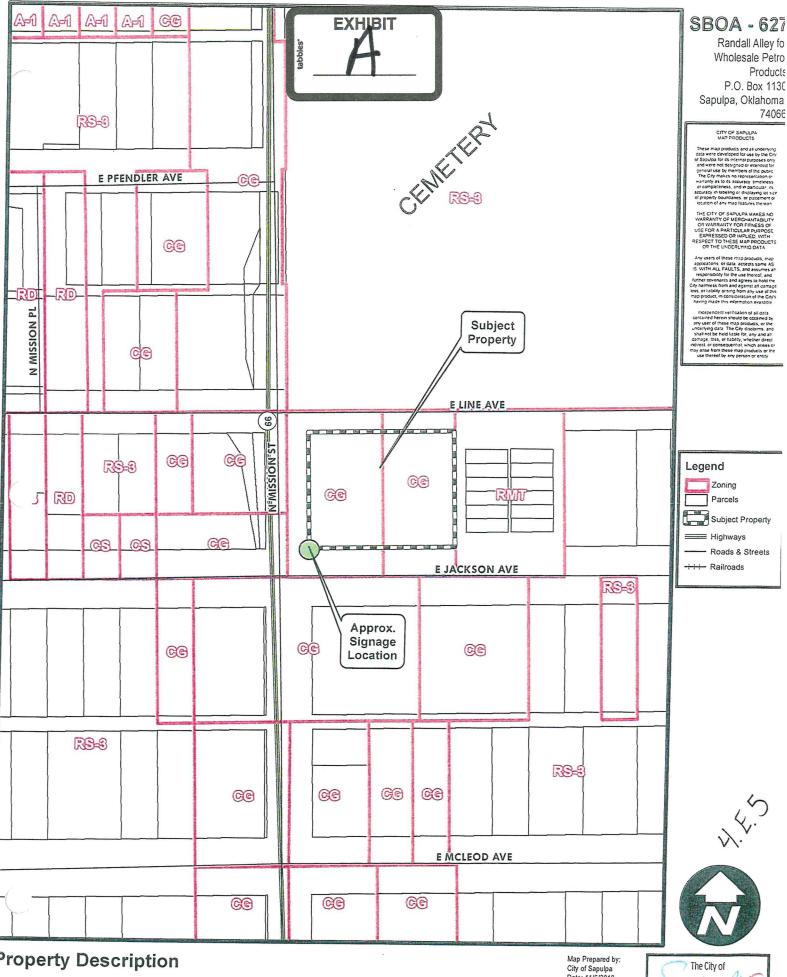

homa, a municipal corporation | Wholesale Petroleum Properties Inc.<br>Sapulpa, Oklahoma |
|--------------------------------------------------------|----------------------------------------------------------|
| Reg Green, Mayor                                       | President, Marty Rivers                                  |
| ATTEST:                                                |                                                          |
| Shirley Burzio, City Clerk                             |                                                          |
| APPROVED AS TO FORM:                                   |                                                          |
| David R. Widdoes, City Attorney                        |                                                          |



<sup>3</sup>roperty Description

.ots 9-12, Block 1, Woodlawn Addition Sapulpa, Creek County, Oklahoma :-911: 309 N Mission Street, Sapulpa, OK 74066. 0 20 40 80 1 in equals 133 feet City of Sapulpa Date: 11/6/2018

Source Data: Creek County Assessors City of Sapulpa, Incog









### **AGENDA ITEM**

Administration 10.E.

**City Council Regular** 

Meeting Date: December 17, 2018

Submitted By: Martha Stalker, Library Director

**Department:** Library

Presented By: Martha Stalker

### **SUBJECT:**

Discussion and possible action regarding Statement of Work with Innovative Interfaces Incorporated for Transition Services to Apollo Library Biblionix in the amount of \$5,410.25.

### **BACKGROUND:**

The library needs to transition its records information services to Apollo Library Bibli