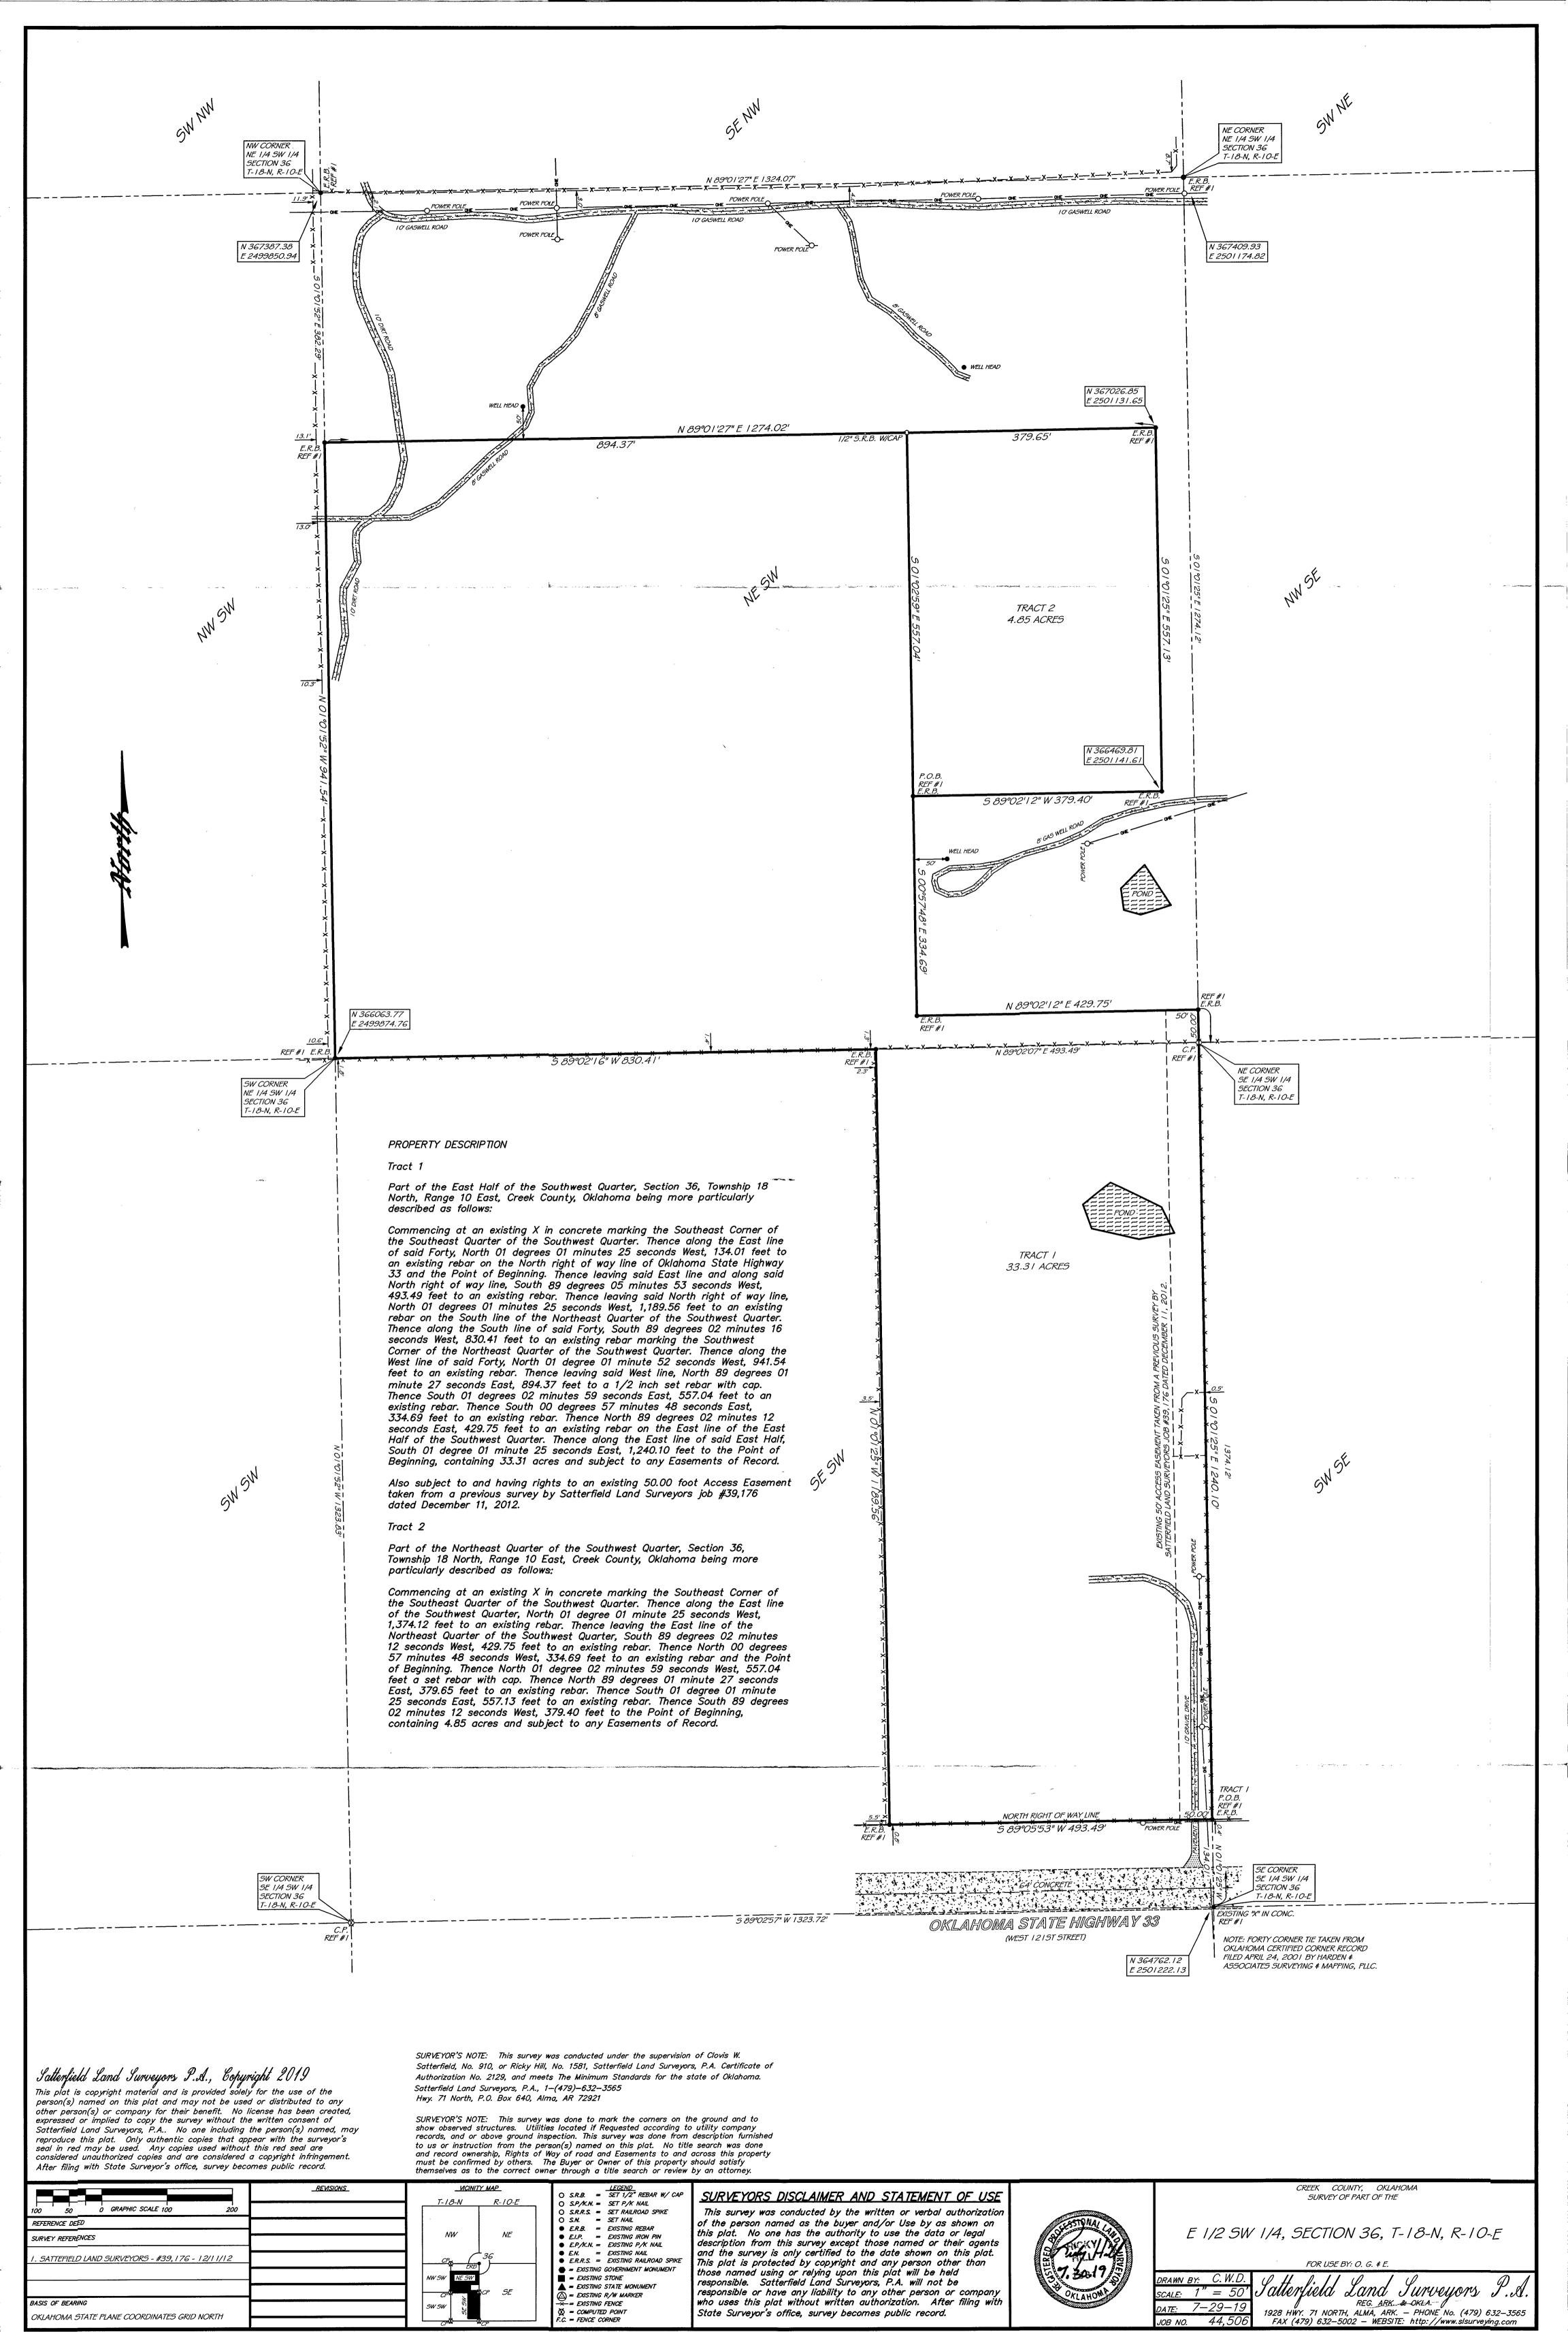

ROLL CALL: AYE: Reg Green, Louis Martin, Jr., John Anderson, Bruce

Bledsoe, Marty Cummins, Carla Gunn, Craig

Henderson

7 - 0 MOTION CARRIED

**B.** Motion was made by Councilor John Anderson, seconded by Vice-Mayor Louis Martin, to approve the real estate donation contract with Oklahoma Gas and Electric Company for 4.85 acres m/l located in NE/4 SW/4 Section 16, Township 18 North, Range 10 East, Creek County, Oklahoma.